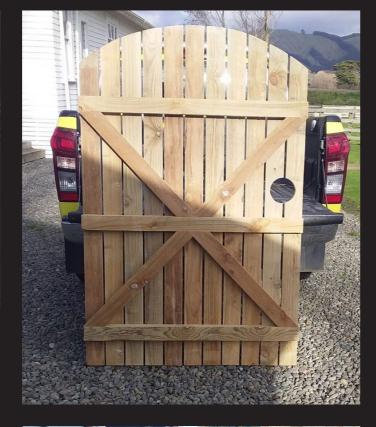

## The Charolais

This is the go-to gate for making your backyard private and secure. Great for creating a barrier between your home and the fence. The Charolais can be built high enough to keep your dog in or low enough to see over, whatever you have in mind.

## OPTIONS

- Rounded or Flat
- Small or no gaps
- Flat Cap for extra strength
- Painted

- Gate Numbers
- Gate Signage
- Delivery Installation

## ACCESSORIES

Hinge Strap Gudgeons T-Hinge Drop Bolt Padbolt

300mm / 450mm / 650mm 275mm / 350mm / 425mm 350mm 460mm Oval

**IDEAL FOR** Rural Residetntial

STYLE CODE CGTCH

Custom sizes can be made to order