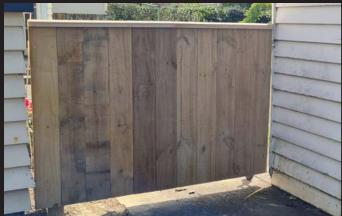

## The Charolais

This is the go-to gate for making your backyard private and secure. Great for creating a barrier between your home and the fence. The Charolais can be built high enough to keep your dog in or low enough to see over, whatever you have in mind.

## OPTIONS

- Rounded or Flat
- Small or no gaps
- Flat Cap for extra strength
- Painted

- Gate Numbers
- Gate Signage
- Delivery Installation