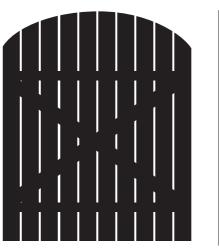

## The Charolais

This is the go-to gate for making your backyard private and secure. Great for creating a barrier between your home and the fence. The Charolais can be built high enough to keep your dog in or low enough to see over, whatever you have in mind.

## OPTIONS

- Rounded or Flat
- Small or no gaps
- Flat Cap for extra strength
- Painted

- Gate Numbers
- Gate Signage
- Delivery Installation