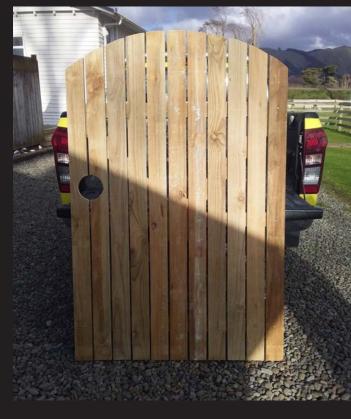

## The Charolais

This is the go-to gate for making your backyard private and secure. Great for creating a barrier between your home and the fence. The Charolais can be built high enough to keep your dog in or low enough to see over, whatever you have in mind.

## OPTIONS

- Rounded or Flat
- Small or no gaps
- Flat Cap for extra strength
- Painted

- Gate Numbers
- Gate Signage
- Delivery Installation