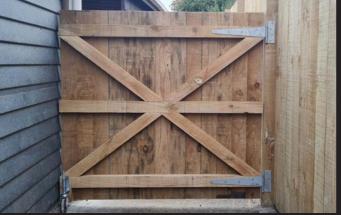

## The Charolais

This is the go-to gate for making your backyard private and secure. Great for creating a barrier between your home and the fence. The Charolais can be built high enough to keep your dog in or low enough to see over, whatever you have in mind.

## OPTIONS

- Rounded or Flat
- Small or no gaps
- Flat Cap for extra strength
- Painted

- Gate Numbers
- Gate Signage
- Delivery Installation

## ACCESSORIES

Hinge Strap Gudgeons T-Hinge Drop Bolt Padbolt

300mm / 450mm / 650mm 275mm / 350mm / 425mm 350mm 460mm Oval

**IDEAL FOR** Rural Residetntial

STYLE CODE CGTCH

Custom sizes can be made to order